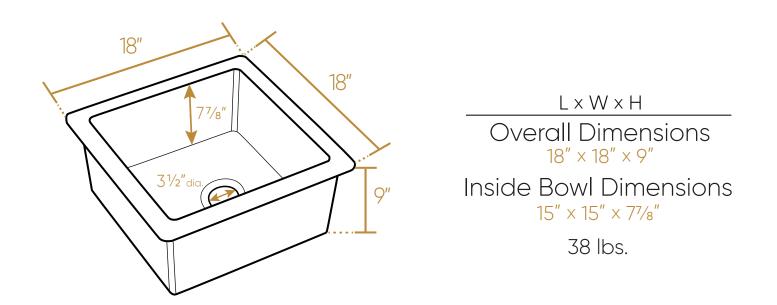

## WHUF1818

TOP

As Whitehaus Collection Farmhaus Fireclay Sinks are individually handmade, sink sizes can vary and all dimensions are approximate. We strongly recommend that your sink be supplied to your cabinetmaker prior to the fabrication of your kitchen cabinets and countertops. Cutouts are not to be made until they are checked against your sink. Whitehaus Collection recommends the use of a protective grid in the bottom of the sink to avoid potential scuffing from heavy-duty cookware.