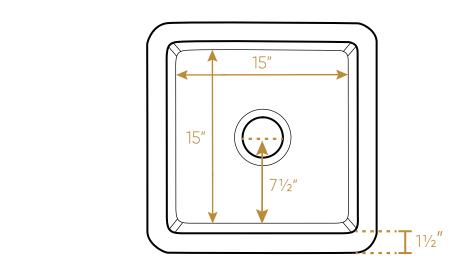

## WHUF1818

TOP

As Whitehaus Collection Farmhaus Fireclay Sinks are individually handmade, sink sizes can vary and all dimensions are approximate. We strongly recommend that your sink be supplied to your cabinetmaker prior to the fabrication of your kitchen cabinets and countertops. Cutouts are not to be made until they are checked against your sink. Whitehaus Collection recommends the use of a protective grid in the bottom of the sink to avoid potential scuffing from heavy-duty cookware.