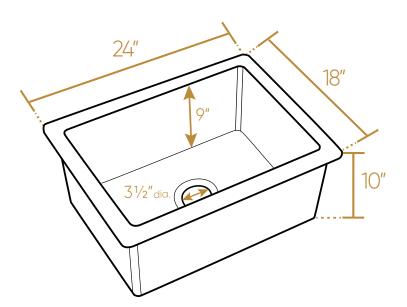

## **WHUF2418**

TOP

L x W x H

Overall Dimensions
24" x 18" x 10"

Inside Bowl Dimensions
21" x 15" x 9"

49 lbs.

As Whitehaus Collection Farmhaus Fireclay Sinks are individually handmade, sink sizes can vary and all dimensions are approximate. We strongly recommend that your sink be supplied to your cabinetmaker prior to the fabrication of your kitchen cabinets and countertops. Cutouts are not to be made until they are checked against your sink. Whitehaus Collection recommends the use of a protective grid in the bottom of the sink to avoid potential scuffing from heavy-duty cookware.