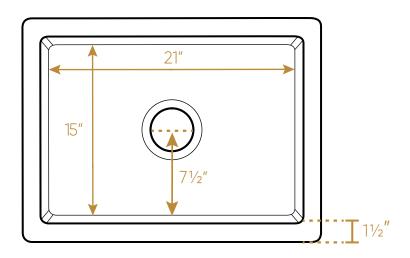

## **WHUF2418**

TOP

L x W x H

Overall Dimensions
24" x 18" x 10"

Inside Bowl Dimensions
21" x 15" x 9"

49 lbs.

As Whitehaus Collection Farmhaus Fireclay Sinks are individually handmade, sink sizes can vary and all dimensions are approximate. We strongly recommend that your sink be supplied to your cabinetmaker prior to the fabrication of your kitchen cabinets and countertops. Cutouts are not to be made until they are checked against your sink. Whitehaus Collection recommends the use of a protective grid in the bottom of the sink to avoid potential scuffing from heavy-duty cookware.