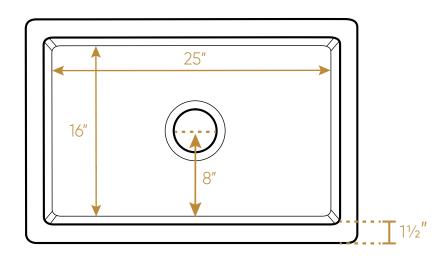

## WHUF2819

**TOP** 

L x W x H

Overall Dimensions
28" x 19" x 10"

Inside Bowl Dimensions
25" x 16" x 9"
62 lbs.

As Whitehaus Collection Farmhaus Fireclay Sinks are individually handmade, sink sizes can vary and all dimensions are approximate. We strongly recommend that your sink be supplied to your cabinetmaker prior to the fabrication of your kitchen cabinets and countertops. Cutouts are not to be made until they are checked against your sink. Whitehaus Collection recommends the use of a protective grid in the bottom of the sink to avoid potential scuffing from heavy-duty cookware.