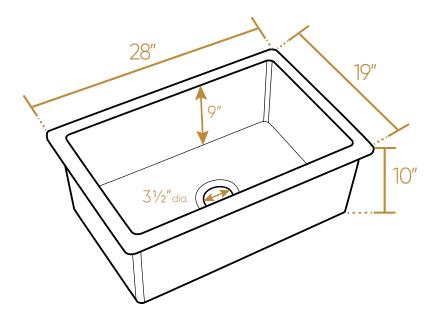

## WHUF2819

**TOP** 

L x W x H

Overall Dimensions
28" x 19" x 10"

Inside Bowl Dimensions
25" x 16" x 9"
62 lbs.

As Whitehaus Collection Farmhaus Fireclay Sinks are individually handmade, sink sizes can vary and all dimensions are approximate. We strongly recommend that your sink be supplied to your cabinetmaker prior to the fabrication of your kitchen cabinets and countertops. Cutouts are not to be made until they are checked against your sink. Whitehaus Collection recommends the use of a protective grid in the bottom of the sink to avoid potential scuffing from heavy-duty cookware.