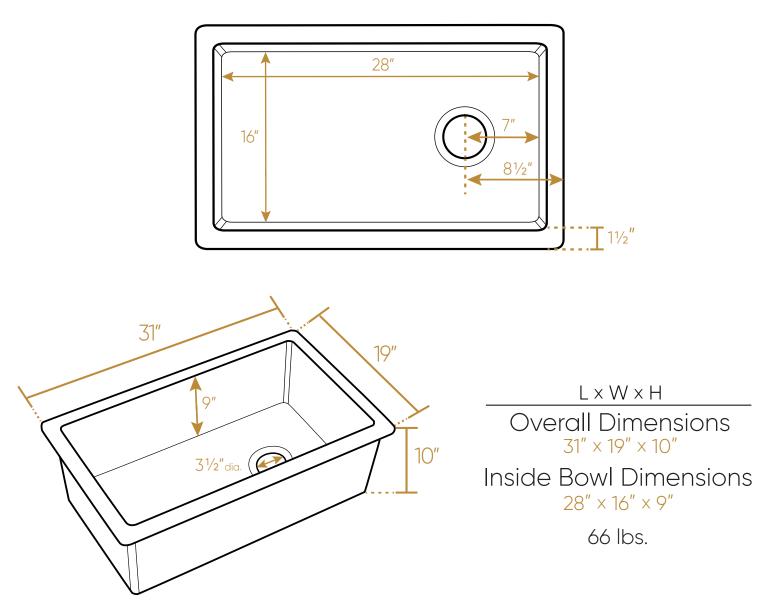

## WHUF3119

TOP

As Whitehaus Collection Farmhaus Fireclay Sinks are individually handmade, sink sizes can vary and all dimensions are approximate. We strongly recommend that your sink be supplied to your cabinetmaker prior to the fabrication of your kitchen cabinets and countertops. Cutouts are not to be made until they are checked against your sink. Whitehaus Collection recommends the use of a protective grid in the bottom of the sink to avoid potential scuffing from heavy-duty cookware.