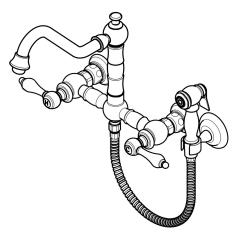

# WHITEHAUS

LONG SWIVEL SPOUT WALL MOUNT FAUCET

WHKWCR3-9402-NT • WHKWLV3-9402-NT TRADITIONAL

WHKWCR3-9301-NT • WHKWLV3-9301-NT GOOSENECK

## WHKWCR3-9402-NT • WHKWLV3-9402-NT

## WHKWCR3-9301-NT • WHKWLV3-9301-NT