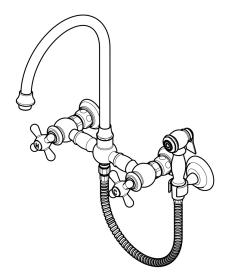

# WHITEHAUS

LONG SWIVEL SPOUT WALL MOUNT FAUCET

WHKWCR3-9402-NT • WHKWLV3-9402-NT TRADITIONAL

WHKWCR3-9301-NT • WHKWLV3-9301-NT GOOSENECK

## WHKWCR3-9402-NT • WHKWLV3-9402-NT

## WHKWCR3-9301-NT • WHKWLV3-9301-NT