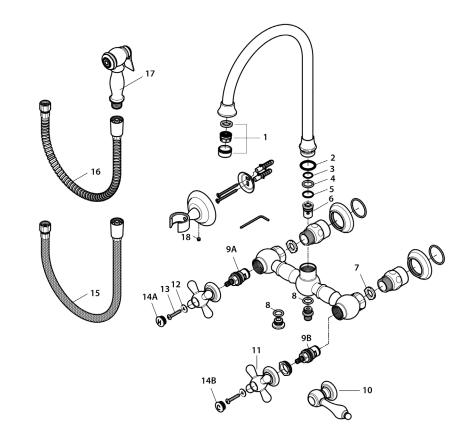

| 9301-NT PARTS LIST                               |                                                                                                                                      |                                                                                                                                                             |                                                            |                                                                                                                                                                  |                                                                                                                                                                            |  |
|--------------------------------------------------|--------------------------------------------------------------------------------------------------------------------------------------|-------------------------------------------------------------------------------------------------------------------------------------------------------------|------------------------------------------------------------|------------------------------------------------------------------------------------------------------------------------------------------------------------------|----------------------------------------------------------------------------------------------------------------------------------------------------------------------------|--|
| 1<br>2<br>3<br>4<br>5<br>6<br>7<br>8<br>9A<br>9B | Aerator<br>  O-Ring<br>  O-Ring<br>  O-Ring<br>  Slip Washer<br>  Diverter<br>  Washer<br>  O-Ring<br>  Cartridge H<br>  Cartridge C | WH-HAM-AER<br>  B1E2-14-NW<br>  B1E0-83-NW<br>  B1E2-29-NW<br>  C2F0-81-NW<br>  M4X0-12-HC<br>  B2-E0-39-NW<br>  B1E2-32-NW<br>  L1W1-40-NW<br>  L1W1-40-NW | 10<br>11<br>12<br>13<br>14A<br>14B<br>15<br>16<br>17<br>18 | Lever Handle<br>  Cross Handle<br>  Washer<br>  Set Screw<br>  Handle Cap H<br>  Handle Cap C<br>  Black Nylon Hose<br>  S. S Hose<br>  Sidespray<br>  Set Screw | D2A4-67-LM<br>  D2A4-66-LM<br>  C2D0-84-NW<br>  A2A1-05-NW<br>  D4A0-91-TM<br>  D4A0-90-TM<br>  N2X1-23-NW<br>  N2X1-23-NW<br>  N2X1-24-NW<br>  Q6W1-06-HC<br>  A2C0-93-NW |  |
|                                                  |                                                                                                                                      |                                                                                                                                                             |                                                            |                                                                                                                                                                  |                                                                                                                                                                            |  |