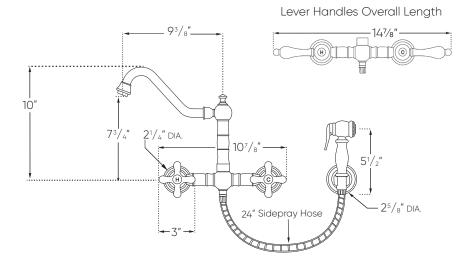

|                                                                                                                                      |                                                                                                                                                             |                                                            |                                                                                                                                                                  |                                                                                                                                                                            |  |

#### DIMENSIONS

## WHKWCR3-9402-NT • WHKWLV3-9402-NT



## WHKWCR3-9301-NT • WHKWLV3-9301-NT



#### Lever Handles Overall Length

#### SIDE SPRAY INSTALLATION

- 1. Locate hardware and round mounting plate for sidespray escutcheon.
- 2. With the two screws provided, properly mark the position and install mounting plate onto wall.

NOTE: Before mounting wall plate, make sure sidespray hose length is at correct reach to holder.

- Locate sidespray wall escutcheon. Use provided allen key to loosen set screw (located at the bottom). Place wall escutcheon over mounting plate and tighten allen screw.
- 4. Choose between the two provided hoses: finished hose or black nylon hose. Once a hose is chosen, attach one end to the center outlet of your faucet and other end to the sidespray connection.

5. Check connections for any leaks.

NOTE: To eliminat