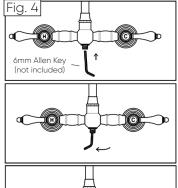

#### SIDE SPRAY REMOVAL

If you wish to use your faucet without sidespray, use the following steps to remove properly:

- Remove hose adapter connection, which is located on the lower center body of faucet on hose connection.
- 2. Insert 6mm hex allen key (not included) inside adapter connection. See Fig. 4.
- With the provided plug, hand tighten onto lower ball connection. Before installation, make sure black rubber o-ring is attached to plug. (Fig. 4)