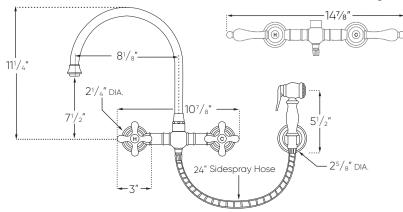

#### DIMENSIONS

## WHKWCR3-9402-NT • WHKWLV3-9402-NT

## WHKWCR3-9301-NT • WHKWLV3-9301-NT

#### Lever Handles Overall Length