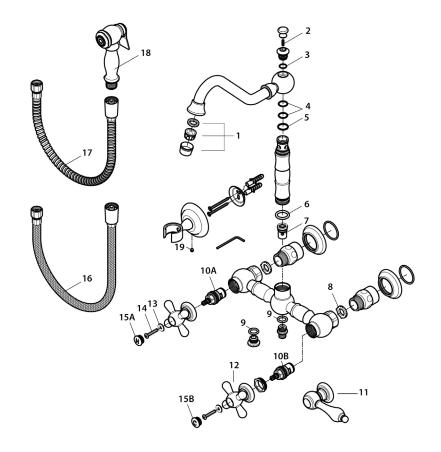

| 9402-NT | PARTS | LIST |
|---------|-------|------|
|         |       |      |

| 1<br>2<br>3<br>4<br>5<br>6<br>7<br>8<br>9<br>10A | Aerator<br>  Set Screw<br>  O-Ring<br>  O-Ring<br>  Ring<br>  O-Ring<br>  Diverter<br>  Washer<br>  O-Ring<br>  Cartridge H | WH-HAM-AER<br>  A2CO-91-NW<br>  B1E2-21-NW<br>  B1E1-13-NW<br>  C2FO-78-NW<br>  B1E2-14-NW<br>  M4X0-12-HC<br>  B2-EO-39-NW<br>  B1E2-32-NW<br>  L1W1-40-NW | 11<br>12<br>13<br>14<br>15A<br>15B<br>16<br>17<br>18<br>19 | Lever Handle<br>  Cross Handle<br>  Washer<br>  Set Screw<br>  Handle Cap H<br>  Handle Cap C<br>  Black Nylon Hose<br>  S. S Hose<br>  Sidespray<br>  Set Screw | D2A4-67-LM<br>  D2A4-66-LM<br>  C2D0-84-NW<br>  A2A1-05-NW<br>  D4A0-91-TM<br>  D4A0-90-TM<br>  N2X1-23-NW<br>  N2X1-24-NW<br>  Q6W1-06-HC<br>  A2C0-93-NW |
|--------------------------------------------------|-----------------------------------------------------------------------------------------------------------------------------|-------------------------------------------------------------------------------------------------------------------------------------------------------------|------------------------------------------------------------|------------------------------------------------------------------------------------------------------------------------------------------------------------------|------------------------------------------------------------------------------------------------------------------------------------------------------------|
| 10A<br>10B                                       | Cartridge H<br>  Cartridge C                                                                                                | L1W1-40-NW<br>  L1W1-40-NW                                                                                                                                  | 19                                                         | Set Screw                                                                                                                                                        | A2C0-93-NW                                                                                                                                                 |
|                                                  |                                                                                                                             |                                                                                                                                                             |                                                            |                                                                                                                                                                  |                                                                                                                                                            |