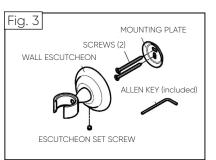

#### SIDE SPRAY INSTALLATION

- 1. Locate hardware and round mounting plate for sidespray escutcheon.
- 2. With the two screws provided, properly mark the position and install mounting plate onto wall.

NOTE: Before mounting wall plate, make sure sidespray hose length is at correct reach to holder.

- Locate sidespray wall escutcheon. Use provided allen key to loosen set screw (located at the bottom). Place wall escutcheon over mounting plate and tighten allen screw.
- 4. Choose between the two provided hoses: finished hose or black nylon hose. Once a hose is chosen, attach one end to the center outlet of your faucet and other end to the sidespray connection.