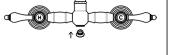

#### SIDE SPRAY REMOVAL

If you wish to use your faucet without sidespray, use the following steps to remove properly:

- Remove hose adapter connection, which is located on the lower center body of faucet on hose connection.
- 2. Insert 6mm hex allen key (not included) inside adapter connection. See Fig. 4.
- With the provided plug, hand tighten onto lower ball connection. Before installation, make sure black rubber o-ring is attached to plug. (Fig. 4)