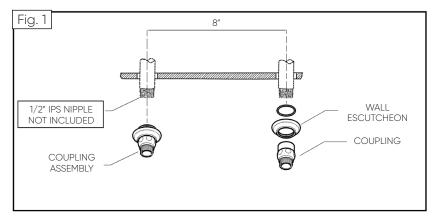

### FAUCET INSTALLATION

Before installing a new faucet, properly flush out the pipework to remove any debris.

- 1. Locate rough-in piping as shown in Fig. 1 (1/2" IPS nipple not included)
- 2. Remove coupling assembly from hot and cold side of faucet body.
- 3. Attach coupling assembly onto 1/2" IPS nipple using a 5/8" allen key or hex socket (tools not included). Slide allen key/hex socket inside coupling to locate hex opening (See Fig. 2). Install so excutcheon is as close to the wall as possible. Escutcheon can be adjusted up to 3/8" to wall.
- 4. Attach faucet body to coupling assembly. Before connecting, make sure washer is placed inside mounting nut.
- CAUTION: TO NOT DAMAGE FINISH, USE CLOTH OR SUITABLE PROTECTION WHEN TIGHTENING OR LOOSENING MOUNTING NUT ATTACHED TO FAUCET BODY