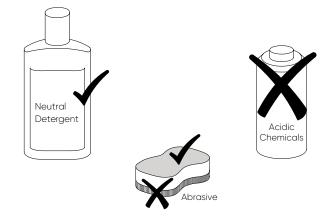

## MAINTENANCE

<u>Chrome faucets</u>: Use only liquid cleansers or soapy water. Anti-lime or acidic cleaners such as scouring agents or abrasive sponges are to be avoided. Polish with a soft cloth.

<u>Special finish faucets</u>: Clean faucet with mild soap and water. Wipe the entire surface dry with a dry, clean, soft cloth after each use.