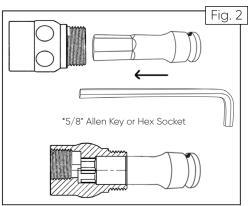

### FAUCET INSTALLATION

Before installing a new faucet, properly flush out the pipework to remove any debris.

- 1. Locate rough-in piping as shown in Fig. 1 (1/2" IPS nipple not included)
- 2. Remove coupling assembly from hot and cold side of faucet body.
- 3. Attach coupling assembly onto 1/2" IPS nipple using a 5/8" allen key or hex socket (tools not included). Slide allen key/hex socket inside coupling to locate hex opening (See Fig. 2). Install so excutcheon is as close to the wall as possible. Escutcheon can be adjusted up to 3/8" to wall.
- 4. Attach faucet body to coupling assembly. Before connecting, make sure washer is placed inside mounting nut.
- CAUTION: TO NOT DAMAGE FINISH, USE CLOTH OR SUITABLE PROTECTION WHEN TIGHTENING OR LOOSENING MOUNTING NUT ATTACHED TO FAUCET BODY