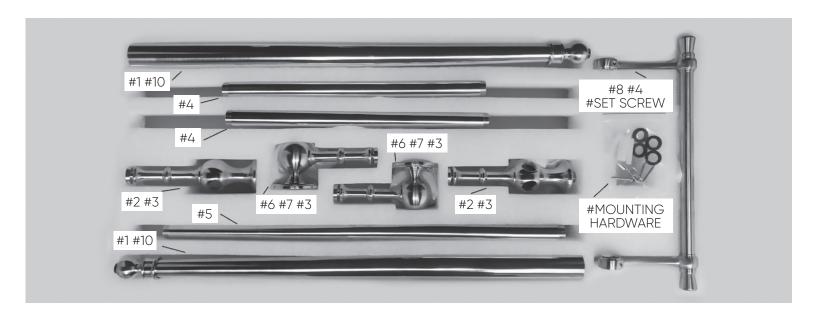

## **IMPORTANT: UNPACKING INSTRUCTIONS**

To ensure no pieces are lost, please unwrap each component carefully and verify all pieces are present. Each piece has been inspected and confirmed. Below is a guide listing all included pieces for proper assembly.

| Item # | Description                  | Qty |
|--------|------------------------------|-----|
| 1      | Front leg support            | 2   |
| 2      | Support sink post (front)    | 2   |
| 3      | Adjustable sink support      | 4   |
| 4      | Side rail                    | 2   |
| 5      | Extended front rail          | 1   |
| 6      | Rear sink post               | 2   |
| 7      | Wall mount plate             | 2   |
| 8      | Towel rail                   | 1   |
| 9      | Mounting plate screws        | 4   |
| 10     | Adjustable feet (front legs) | 2   |