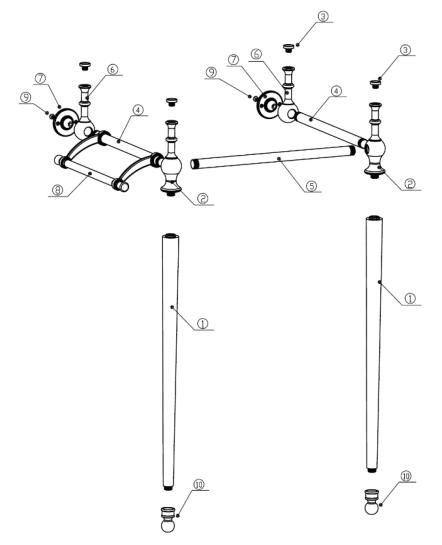

## **IMPORTANT: UNPACKING INSTRUCTIONS**

To ensure no pieces are lost, please unwrap each component carefully and verify all pieces are present. Each piece has been inspected and confirmed. Below is a guide listing all included pieces for proper assembly.

| Item # | Description                  | Qty |
|--------|------------------------------|-----|
| 1      | Front leg support            | 2   |
| 2      | Support sink post (front)    | 2   |
| 3      | Adjustable sink support      | 4   |
| 4      | Side rail                    | 2   |
| 5      | Extended front rail          | 1   |
| 6      | Rear sink post               | 2   |
| 7      | Wall mount plate             | 2   |
| 8      | Towel rail                   | 1   |
| 9      | Mounting plate screws        | 4   |
| 10     | Adjustable feet (front legs) | 2   |