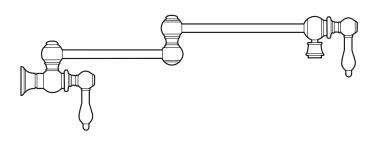

# WHITEHAUS

### WALL MOUNT POT FILLER

## WHKPFLV3-9550-NT LEVER HANDLES



## WHKPFCR3-9550-NT CROSS HANDLES



# WHITEHAUS

If you have any questions, please call us at:

Phone: 800-527-6690 Fax: 800-694-4837

General inquiries: info@whitehauscollection.com

For purchase orders, email us at: orders@whitehauscollection.com

### **INCLUDES:**

FAUCET INSTALLATION
MAINTENANCE
DIMENSIONS
PARTS LIST

#### **FAUCET INSTALLATION**

Before installing a new faucet, properly flush out the pipework to remove any debris.

CAUTION: provide an accessible inlet stop should servicing be needed.

- Provide 1/2' male pipe so the pot filler will be flush to the wall when installed.
- 2. Apply thread sealant to the thread.
- 3. Install rubber washer in base of pot filler body.
- 4. Install pot filler and align.

CAUTION: do not use spout to tighten faucet, damage to spout may occ