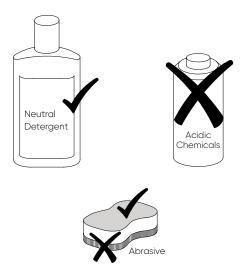

#### MAINTENANCE

<u>Chrome faucets</u>: Use only liquid cleansers or soapy water. Anti-lime or acidic cleaners such as scouring agents or abrasive sponges are to be avoided. Polish with a soft cloth.

<u>Special finish faucets</u>: Clean faucet with mild soap and water. Wipe the entire surface dry with a dry, clean, soft cloth after each use.

DO NOT USE CLEANERS WHICH CONTAIN ACIDS, HARSH CHEMICALS OR ABRASIVES.

| 1  | Handle Cap C | D4A0-90-TM |
|----|--------------|------------|
| 2  | O-Ring       | B1E1-21-NW |
| 3  | Set Screw    | A2A1-05-NW |
| 4  | Washer       | C2D0-84-NW |
| 5  | Handle       | D2A4-67-LM |
| 6  | Handle       | D2A4-66-LM |
| 7  | Cartridge H  | L1W1-40-NW |
| 8  | O-Ring       | B1E1-21-NW |
| 9  | Plastic Ring | C2F0-78-NW |
| 10 | O-Ring       | B1E2-13-NW |
| 11 | Aerator      | WH-HAM-AER |
| 12 | Washer       | B2E0-88-NW |
| 13 | Repair Tool  | N3F1-23-NW |
|    |              |            |