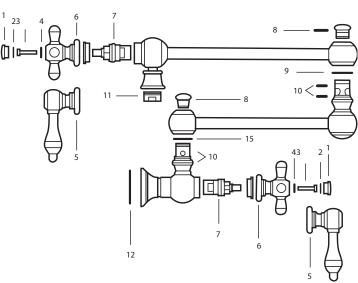

DO NOT USE CLEANERS WHICH CONTAIN ACIDS, HARSH CHEMICALS OR ABRASIVES.

| 1  | Handle Cap C | D4A0-90-TM |
|----|--------------|------------|
| 2  | O-Ring       | B1E1-21-NW |
| 3  | Set Screw    | A2A1-05-NW |
| 4  | Washer       | C2D0-84-NW |
| 5  | Handle       | D2A4-67-LM |
| 6  | Handle       | D2A4-66-LM |
| 7  | Cartridge H  | L1W1-40-NW |
| 8  | O-Ring       | B1E1-21-NW |
| 9  | Plastic Ring | C2F0-78-NW |
| 10 | O-Ring       | B1E2-13-NW |
| 11 | Aerator      | WH-HAM-AER |
| 12 | Washer       | B2E0-88-NW |
| 13 | Repair Tool  | N3F1-23-NW |
|    |              |            |

CR3-9550-NT / LV3-9550-NT PARTS LIST