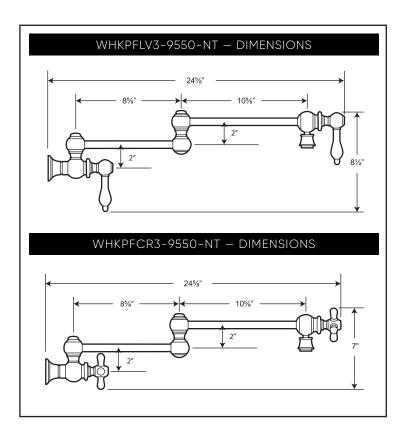

o the thread.
- 3. Install rubber washer in base of pot filler body.
- 4. Install pot filler and align.

CAUTION: do not use spout to tighten faucet, damage to spout may occur.

Remove aerator, run water for 15 seconds and check for leaks. Replace aerator.

WARNING: After use close both handles for safety.

Please inform homeowner of inlet stop valve location for pot filler.

#### MAINTENANCE

<u>Chrome faucets</u>: Use only liquid cleansers or soapy water. Anti-lime or acidic cleaners such as scouring agents or abrasive sponges are to be avoided. Polish with a soft cloth.

<u>Special finish faucets</u>: Clean faucet with mild soap and water. Wipe the entire surface dry with a dry, clean, soft cloth after each use.

DO NOT USE CLEANERS WHICH CONTAIN ACIDS, HARSH CHEMICALS OR ABRASIVES.







| 1  | Handle Cap C | D4A0-90-TM |
|----|--------------|------------|
| 2  | O-Ring       | B1E1-21-NW |
| 3  | Set Screw    | A2A1-05-NW |
| 4  | Washer       | C2D0-84-NW |
| 5  | Handle       | D2A4-67-LM |
| 6  | Handle       | D2A4-66-LM |
| 7  | Cartridge H  | L1W1-40-NW |
| 8  | O-Ring       | B1E1-21-NW |
| 9  | Plastic Ring | C2F0-78-NW |
| 10 | O-Ring       | B1E2-13-NW |
| 11 | Aerator      | WH-HAM-AER |
| 12 | Washer       | B2E0-88-NW |
| 13 | Repair Tool  | N3F1-23-NW |
|    |              |            |

CR3-9550-NT / LV3-9550-NT PARTS LIST