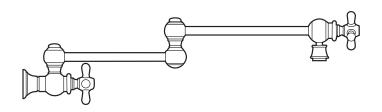

# WHITEHAUS

### WALL MOUNT POT FILLER

## WHKPFLV3-9550-NT LEVER HANDLES



## WHKPFCR3-9550-NT CROSS HANDLES



# WHITEHAUS

If you have any questions, please call us at:

Phone: 800-527-6690 Fax: 800-694-4837

General inquiries: info@whitehauscollection.com

For purchase orders, email us at: orders@whitehauscollection.com

### **INCLUDES:**

FAUCET INSTALLATION
MAINTENANCE
DIMENSIONS
PARTS LIST

#### **FAUCET INSTALLATION**

Before installing a new faucet, properly flush out the pipework to remove any debris.

CAUTION: provide an accessible inlet stop should servicing be needed.

- Provide 1/2' male pipe so the pot filler will be flush to the wall when installed.
- 2. Apply thread sealant to the thread.
- 3. Install rubber washer in base of pot filler body.
- 4. Install pot filler and align.

CAUTION: do not use spout to tighten faucet, damage to spout may occur.

Remove aerator, run water for 15