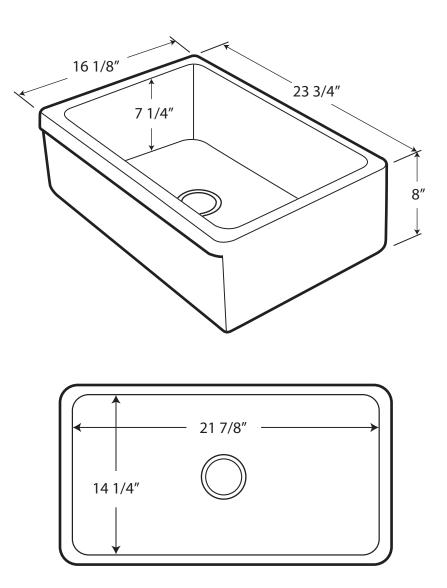

## WHITEHAUS

This sink is finished on three sides only.

As Whitehaus Collection Farmhaus Fireclay Sinks are individually handmade, sink sizes can vary and all dimensions are approximate. We strongly recommend that your sink be supplied to your cabinetmaker prior to the fabrication of your kitchen cabinets and countertops. Cutouts are not to be made until they are checked against your sink. Whitehaus Collection recommends the use of a protective grid in the bottom of the sink to avoid potential scuffing from heavy-duty cookware.