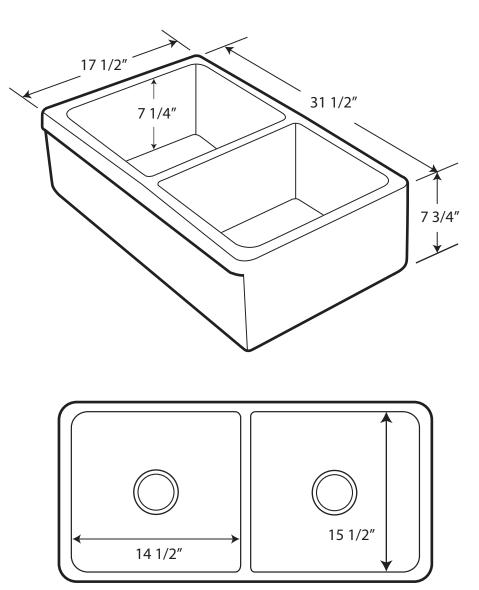

## W H I T E H A U S

This sink is finished on three sides only.

As Whitehaus Collection Farmhaus Fireclay Sinks are individually handmade, sink sizes can vary and all dimensions are approximate. We strongly recommend that your sink be supplied to your cabinetmaker prior to the fabrication of your kitchen cabinets and countertops. Cutouts are not to be made until they are checked against your sink. Whitehaus Collection recommends the use of a protective grid in the bottom of the sink to avoid potential scuffing from heavy-duty cookware.