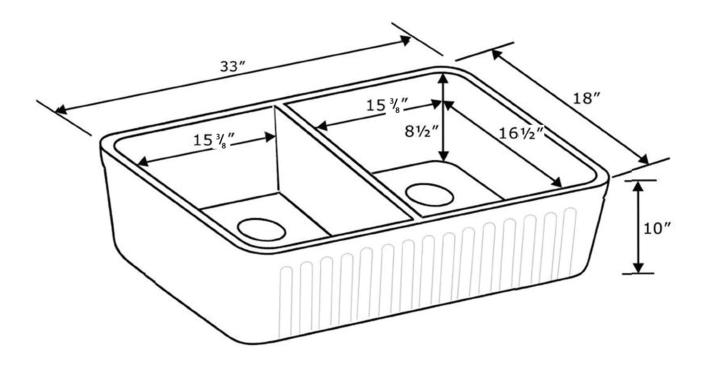

## **WHFLGO3318**

As Whitehaus Collection<sup>®</sup> Farmhaus Fireclay Sinks are individually handmade, sink sizes can vary and all dimensions are approximate. We strongly recommend that your sink be supplied to your cabinetmaker prior to the fabrication of your kitchen cabinets and countertops. Cutouts are not to be made until they are checked against your sink. Whitehaus Collection<sup>®</sup> recommends the use of a protective grid in the bottom of the sink to avoid potential scuffing from heavy-duty cookware.