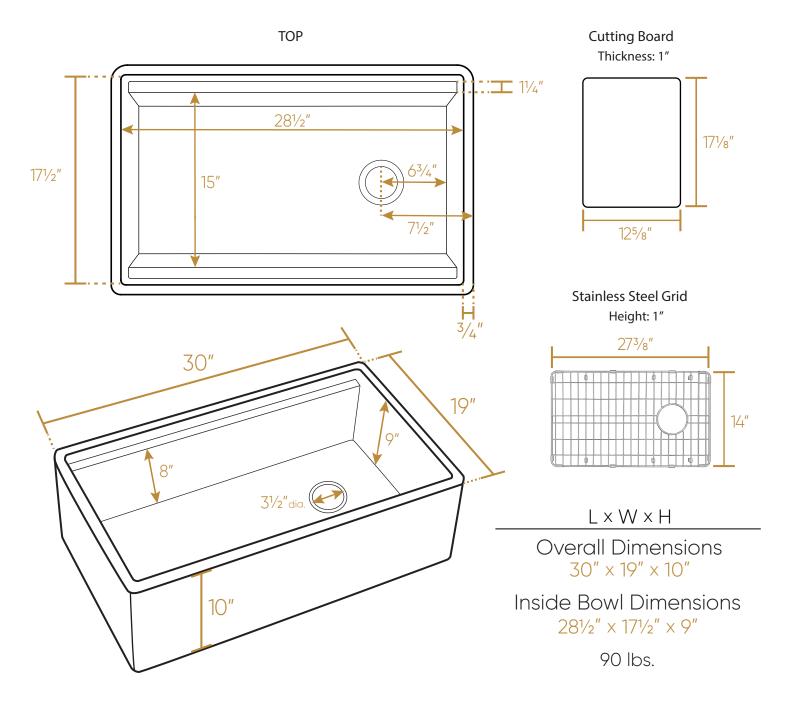

## WHLW3019

As Whitehaus Collection Farmhaus Fireclay Sinks are individually handmade, sink sizes can vary and all dimensions are approximate. We strongly recommend that your sink be supplied to your cabinetmaker prior to the fabrication of your kitchen cabinets and countertops. Cutouts are not to be made until they are checked against your sink. Whitehaus Collection recommends the use of a protective grid in the bottom of the sink to avoid potential scuffing from heavy-duty cookware.