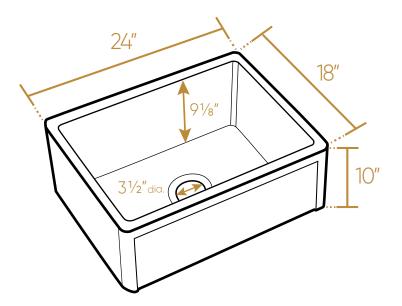

## WHRP2418-W

**TOP** 

L x W x H

Overall Dimensions
24" x 18" x 10"

Inside Bowl Dimensions
211/8" x 151/8" x 91/8"

112 lbs.

As Whitehaus Collection Farmhaus Fireclay Sinks are individually handmade, sink sizes can vary and all dimensions are approximate. We strongly recommend that your sink be supplied to your cabinetmaker prior to the fabrication of your kitchen cabinets and countertops. Cutouts are not to be made until they are checked against your sink. Whitehaus Collection recommends the use of a protective grid in the bottom of the sink to avoid potential scuffing from heavy-duty cookware.