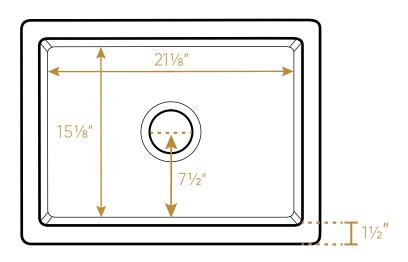

## WHRP2418-W

**TOP** 

L x W x H

Overall Dimensions
24" x 18" x 10"

Inside Bowl Dimensions
211/8" x 151/8" x 91/8"

112 lbs.

As Whitehaus Collection Farmhaus Fireclay Sinks are individually handmade, sink sizes can vary and all dimensions are approximate. We strongly recommend that your sink be supplied to your cabinetmaker prior to the fabrication of your kitchen cabinets and countertops. Cutouts are not to be made until they are checked against your sink. Whitehaus Collection recommends the use of a protective grid in the bottom of the sink to avoid potential scuffing from heavy-duty cookware.