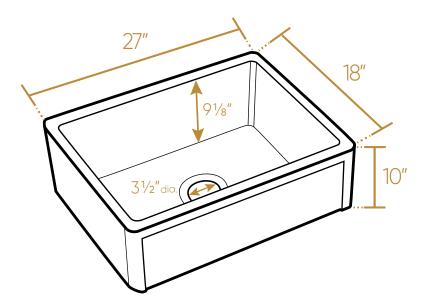

## WHRP2718-W

**TOP** 

L x W x H

Overall Dimensions
27" x 18" x 10"

Inside Bowl Dimensions
241%" x 151%" x 91%"

117 lbs.

As Whitehaus Collection Farmhaus Fireclay Sinks are individually handmade, sink sizes can vary and all dimensions are approximate. We strongly recommend that your sink be supplied to your cabinetmaker prior to the fabrication of your kitchen cabinets and countertops. Cutouts are not to be made until they are checked against your sink. Whitehaus Collection recommends the use of a protective grid in the bottom of the sink to avoid potential scuffing from heavy-duty cookware.