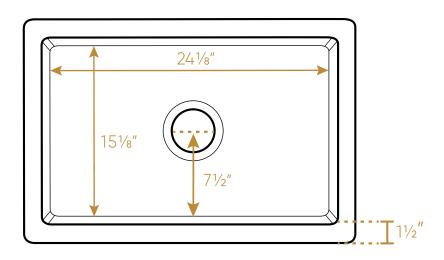

## WHRP2718-W

**TOP** 

L x W x H

Overall Dimensions
27" x 18" x 10"

Inside Bowl Dimensions
241%" x 151%" x 91%"

117 lbs.

As Whitehaus Collection Farmhaus Fireclay Sinks are individually handmade, sink sizes can vary and all dimensions are approximate. We strongly recommend that your sink be supplied to your cabinetmaker prior to the fabrication of your kitchen cabinets and countertops. Cutouts are not to be made until they are checked against your sink. Whitehaus Collection recommends the use of a protective grid in the bottom of the sink to avoid potential scuffing from heavy-duty cookware.