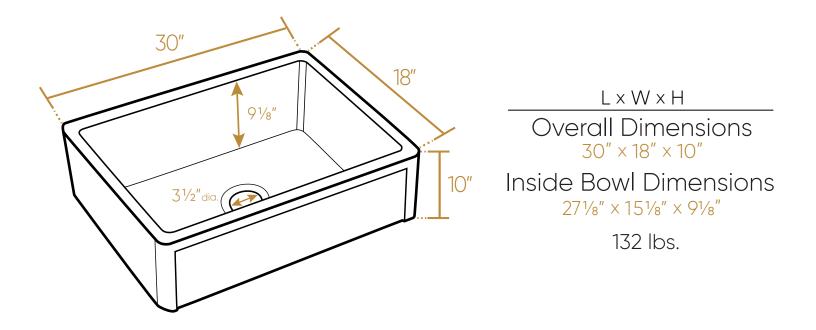

## WHRP3018-W

TOP

As Whitehaus Collection Farmhaus Fireclay Sinks are individually handmade, sink sizes can vary and all dimensions are approximate. We strongly recommend that your sink be supplied to your cabinetmaker prior to the fabrication of your kitchen cabinets and countertops. Cutouts are not to be made until they are checked against your sink. Whitehaus Collection recommends the use of a protective grid in the bottom of the sink to avoid potential scuffing from heavy-duty cookware.