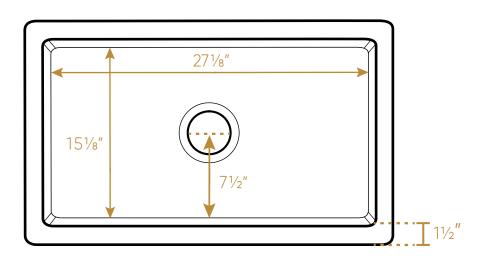

## WHRP3018-W

TOP

As Whitehaus Collection Farmhaus Fireclay Sinks are individually handmade, sink sizes can vary and all dimensions are approximate. We strongly recommend that your sink be supplied to your cabinetmaker prior to the fabrication of your kitchen cabinets and countertops. Cutouts are not to be made until they are checked against your sink. Whitehaus Collection recommends the use of a protective grid in the bottom of the sink to avoid potential scuffing from heavy-duty cookware.