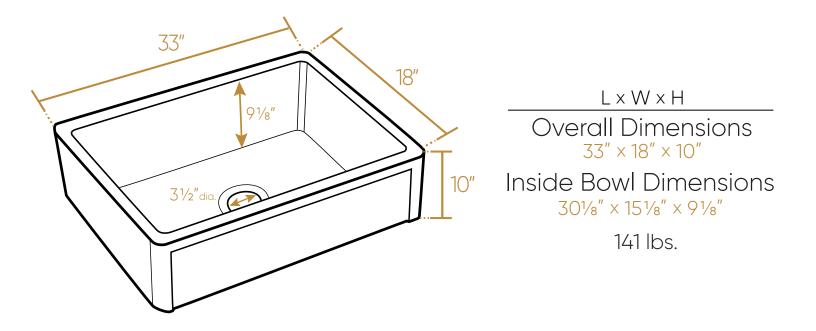

## TOP

As Whitehaus Collection Farmhaus Fireclay Sinks are individually handmade, sink sizes can vary and all dimensions are approximate. We strongly recommend that your sink be supplied to your cabinetmaker prior to the fabrication of your kitchen cabinets and countertops. Cutouts are not to be made until they are checked against your sink. Whitehaus Collection recommends the use of a protective grid in the bottom of the sink to avoid potential scuffing from heavy-duty cookware.