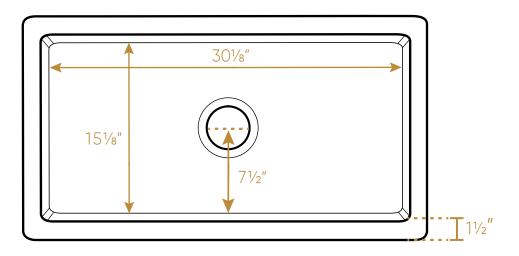

## TOP

As Whitehaus Collection Farmhaus Fireclay Sinks are individually handmade, sink sizes can vary and all dimensions are approximate. We strongly recommend that your sink be supplied to your cabinetmaker prior to the fabrication of your kitchen cabinets and countertops. Cutouts are not to be made until they are checked against your sink. Whitehaus Collection recommends the use of a protective grid in the bottom of the sink to avoid potential scuffing from heavy-duty cookware.