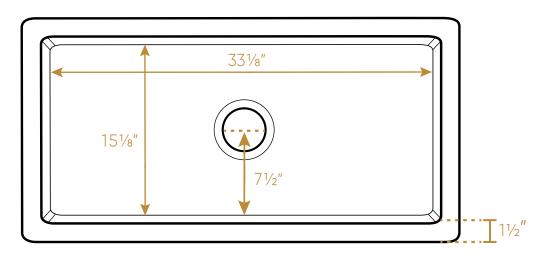

## TOP

As Whitehaus Collection Farmhaus Fireclay Sinks are individually handmade, sink sizes can vary and all dimensions are approximate. We strongly recommend that your sink be supplied to your cabinetmaker prior to the fabrication of your kitchen cabinets and countertops. Cutouts are not to be made until they are checked against your sink. Whitehaus Collection recommends the use of a protective grid in the bottom of the sink to avoid potential scuffing from heavy-duty cookware.