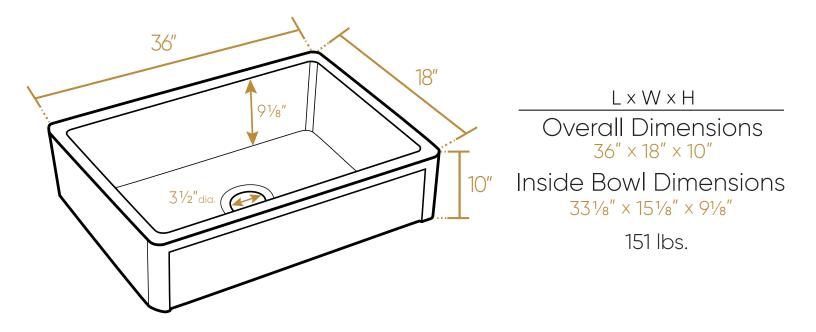

## TOP

As Whitehaus Collection Farmhaus Fireclay Sinks are individually handmade, sink sizes can vary and all dimensions are approximate. We strongly recommend that your sink be supplied to your cabinetmaker prior to the fabrication of your kitchen cabinets and countertops. Cutouts are not to be made until they are checked against your sink. Whitehaus Collection recommends the use of a protective grid in the bottom of the sink to avoid potential scuffing from heavy-duty cookware.